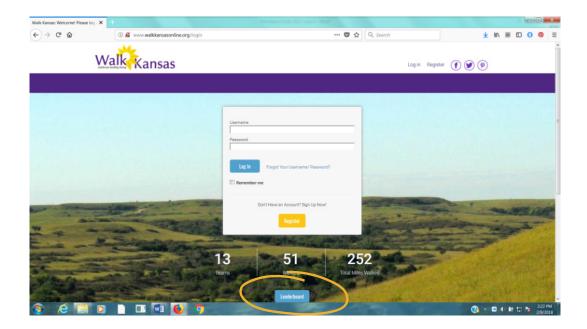

You can see how all teams in your community and across Kansas are doing by going to the "Leaderboard" located on the login page, <u>www.walkkansasonline.org</u>. Click on the blue leaderboard box at the bottom of this screen.